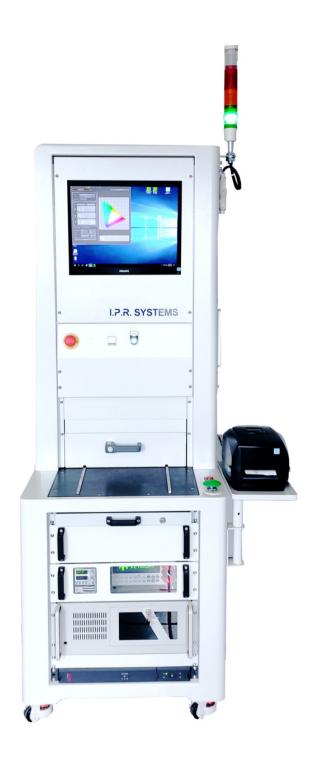

#### VIC Tester - System Models

VIC 100
Top/Bottom Fixed Tools

VIC 200
Top XY motorized Tools
Bottom Fixed Tools

#### VIC Tester - System Capabilities

- Optical inspection with Hi-Resolution camera (manual setup or motorized XY)
- Colorimeter (manual setup or motorized XY)
- Force actuator for push-button test (manual setup or motorized XY)
- Capacitive finger (manual setup or motorized XY)
- Adjustable linear, ring or dome illuminator
- Multimeter, power supply...
- Flashing/boundary scan
- Label printer with dispenser
- Docking for 3th parties hardware installation

### VIC Tester - System Details

|                       | DESCRIPTION                            | NOTE                    |
|-----------------------|----------------------------------------|-------------------------|
| Frame                 | Compact layout with integrated         |                         |
|                       | 19" monitor and removable printer arm. |                         |
|                       | Single frame chair shaped              |                         |
|                       | integrated space for lifter forks      |                         |
|                       | for easy placement                     |                         |
| Dimension             | 1.950mm - 950mm - 1.100mm              | Height – Width – Lenght |
| Weight                | 300 Kg                                 |                         |
| Working area (mm)     | 400 - 400 - 250                        | X - Y - Z               |
| Power supply          | 230V Single phase                      |                         |
| Compressed air supply | 6-8 bar                                |                         |